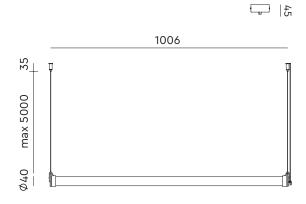

Type Pendant lamp

Environment Indoor

Material Aluminum & steel
Cord length Max. 5000 mm

Weight 0,8 kg

Voltage 220-240 V Watt 11 Watt IP 20

Lightsource Integrated LED source
Kelvin / Lumen 2700 K | 1235 lumen