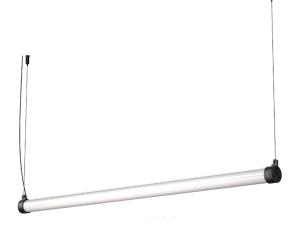

## MR. TUBES LED pendant

## horizontal driver separate

Design by Anton de Groof, 2019

Mr. Tubes is a sturdy lamp design that combines pure functionality with graphical aesthetics. The black- or white coated steel construction holds the led tubes and gives the lamp an industrial look; a straightforward design suitable for various locations. The lamp is dimmable and the adjustable steel cables make it possible to hang the lamp at any height. Mr. Tubes is available as a pendant single, double, floor, wall and chandelier. Or build your own with the Mr. Tubes Led Connect.

Type Pendant lamp

Environment Indoor

Material Aluminum & steel
Cord length Max. 5000 mm

Weight 0,8 kg

Voltage 220-240 V Watt 11 Watt IP 20

Lightsource Integrated LED source
Kelvin / Lumen 2700 K | 1235 lumen