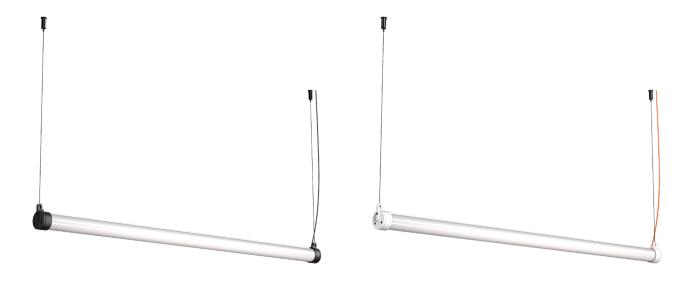

## horizontal driver separate

Design by Anton de Groof, 2019

Mr. Tubes is a sturdy lamp design that combines pure functionality with graphical aesthetics. The black- or white coated steel construction holds the led tubes and gives the lamp an industrial look; a straightforward design suitable for various locations. The lamp is dimmable and the adjustable steel cables make it possible to hang the lamp at any height. Mr. Tubes is available as a pendant single, double, floor, wall and chandelier. Or build your own with the Mr. Tubes Led Connect.

Type Pendant lamp

Environment Indoor

Material Aluminum & steel
Cord length Max. 5000 mm

Weight 0,8 kg

Voltage 220-240 V Watt 11 Watt IP 20

Lightsource Integrated LED source
Kelvin / Lumen 2700 K | 1235 lumen